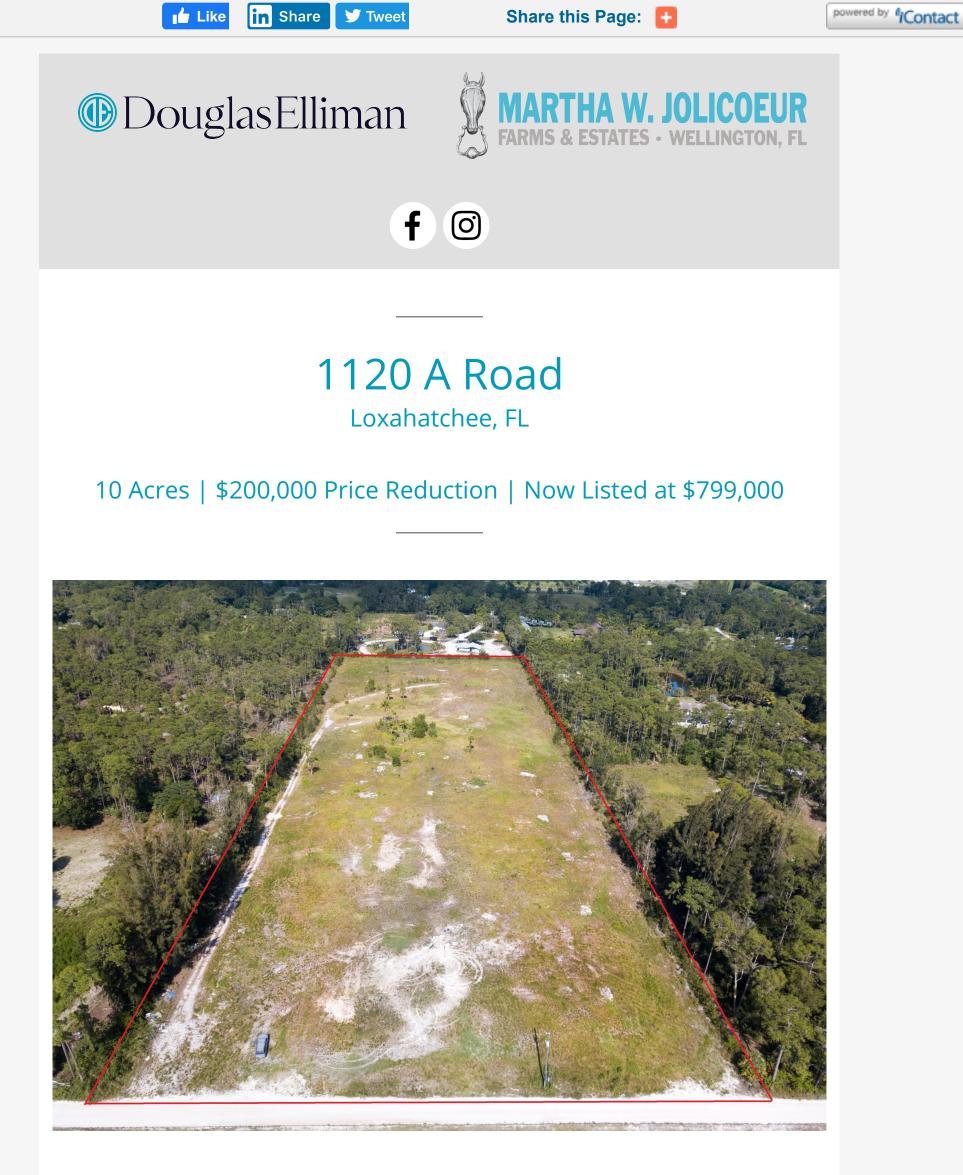

Best-priced 10 acres in Loxahatchee Groves! Excellent location less

than a mile north of Southern Boulevard behind the new Publix shopping center. Cleared, filled, and permitted for house and barn with electric and water available. Ready for a stunning equestrian facility!