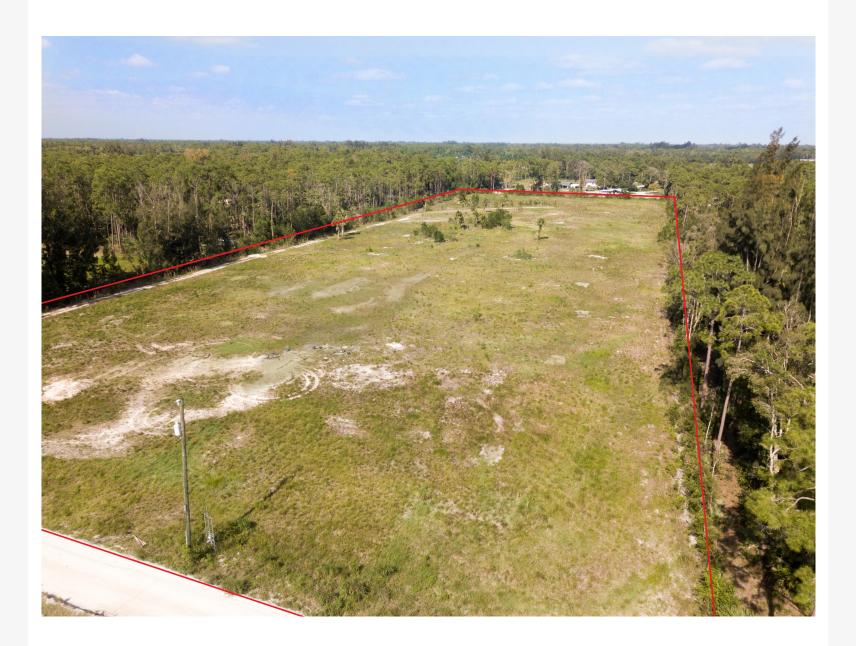

Best-priced 10 acres in Loxahatchee Groves! Excellent location less

than a mile north of Southern Boulevard behind the new Publix shopping center. Cleared, filled, and permitted for house and barn with electric and water available. Ready for a stunning equestrian facility!